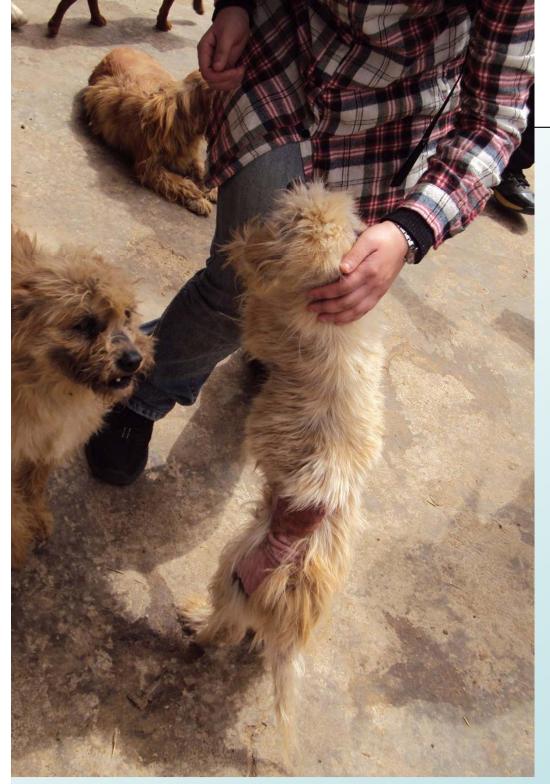

# Existing problems causing poor welfare in pet animals

- Abandoned animals
- ill—treated pet animals