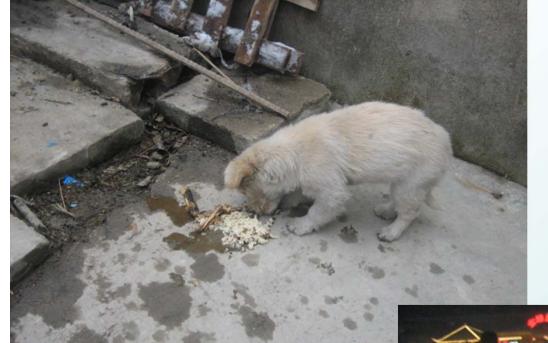

# Existing problems causing poor welfare in pet animals

- Abandoned animals
- ill—treated pet animals

# Abandoned dogs

### **Abandoned dogs**

The greatness of a nation and its moral progress can be judged by the way its animals are treated.

Gandhi

(1869-1948)