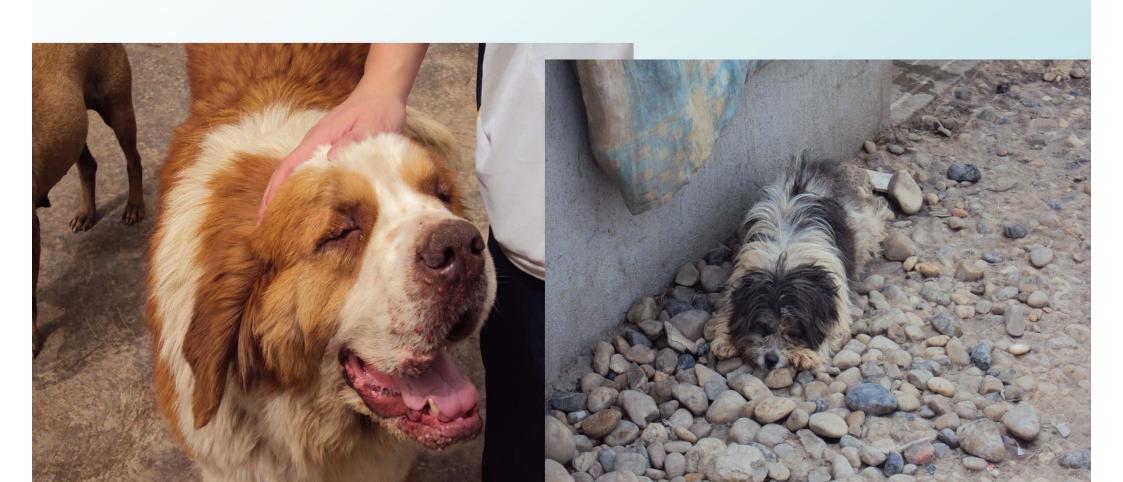

# Existing problems causing poor welfare in pet animals

- Abandoned animals
- ill—treated pet animals

# Abandoned dogs