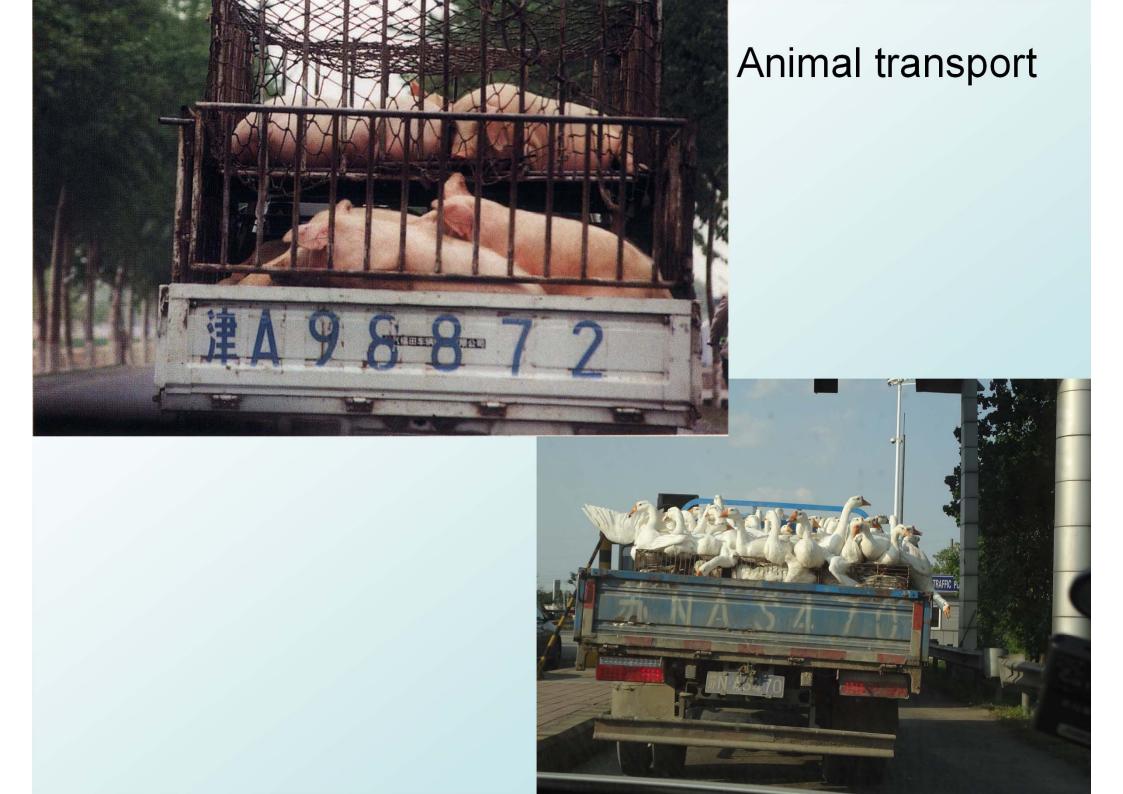

# Some Problems Causing Poor Welfare in Farm Animals

- Some owners and managers of the animals lack of concept of animal welfare in transport.
- Transport companies, vehicle owners and drivers have no appropriate awareness and training in relevant issues in animal welfare.

#### **Animal transport**