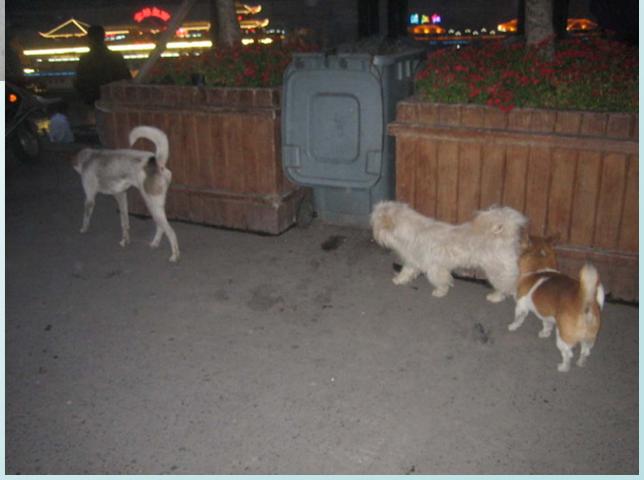

### 3 Stray Dog Population Control in China

Pet number has reached about 100 million in China.

There are large numbers of stray dogs in Beijing, Shanghai, Nanjing, et al.

### Stray dogs

The government agencies and Veterinary Authority play a leadership role in control stray dogs population.

 Take responsibility for legislating relevant laws and regulations.

 Have legislative authority in dealing with zoonotic diseases.

# Abandoned dogs