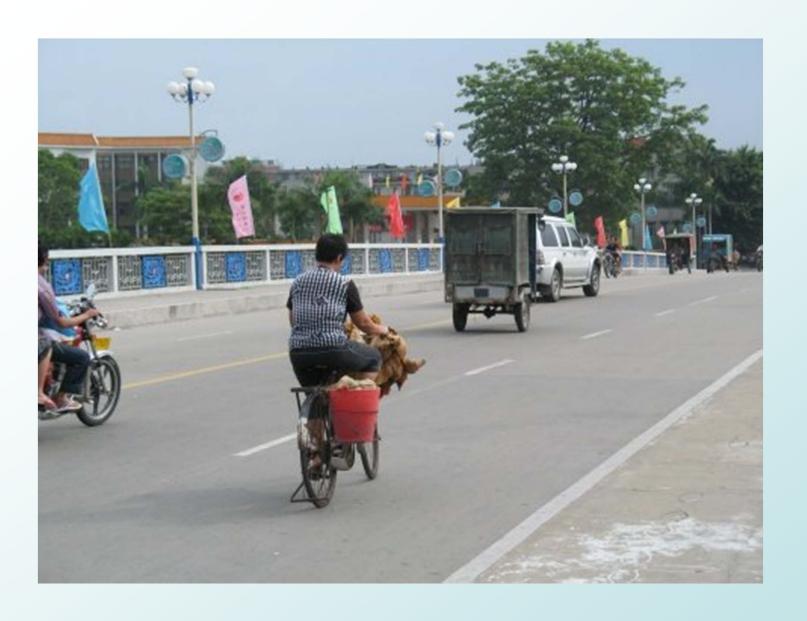

# Some Problems Causing Poor Welfare in Farm Animals

- Some owners and managers of the animals lack of concept of animal welfare in transport.
- Transport companies, vehicle owners and drivers have no appropriate awareness and training in relevant issues in animal welfare.

#### **Animal transport**