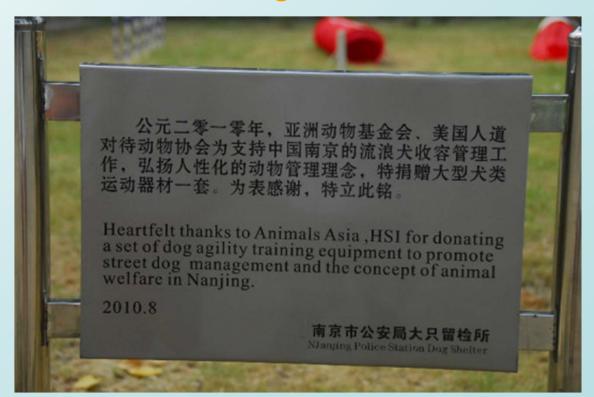

- If the dog is dead or missing, the dog owner should tell the registration authority and handle the cancellation procedures.
- If dog owner has to abandon the dog, the dog should be taken to the public security agencies or formal shelter, such as Nanjing Police Station Dogs Shelter.