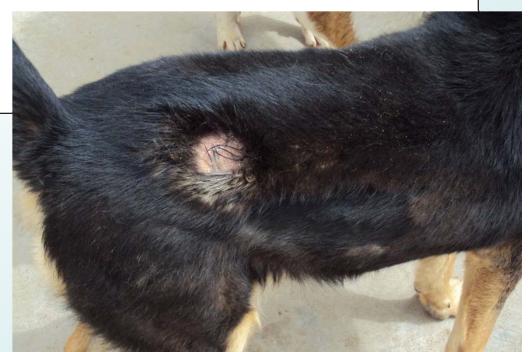

# Existing problems causing poor welfare in pet animals

- Abandoned animals
- ill—treated pet animals