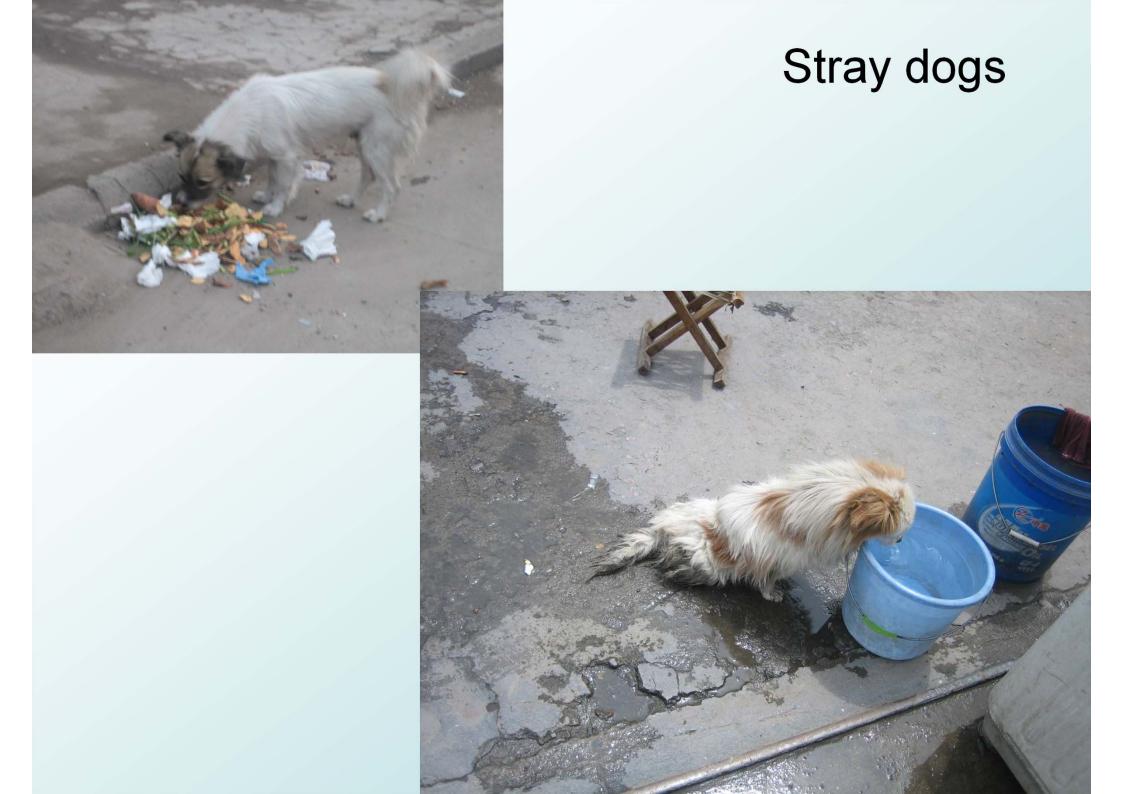

### 3 Stray Dog Population Control in China

Pet number has reached about 100 million in China.

There are large numbers of stray dogs in Beijing, Shanghai, Nanjing, et al.

### Stray dogs

The government agencies and Veterinary Authority play a leadership role in control stray dogs population.

 Take responsibility for legislating relevant laws and regulations.

 Have legislative authority in dealing with zoonotic diseases.

# Abandoned dogs