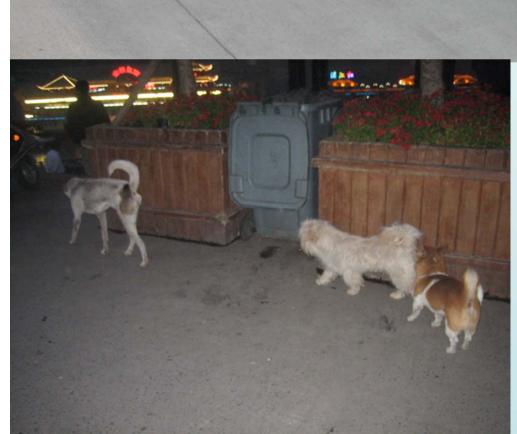

### 3 Stray Dog Population Control in China

Pet number has reached about 100 million in China.

There are large numbers of stray dogs in Beijing, Shanghai, Nanjing, et al.

### Stray dogs

The government agencies and Veterinary Authority play a leadership role in control stray dogs population.

 Take responsibility for legislating relevant laws and regulations.

 Have legislative authority in dealing with zoonotic diseases.