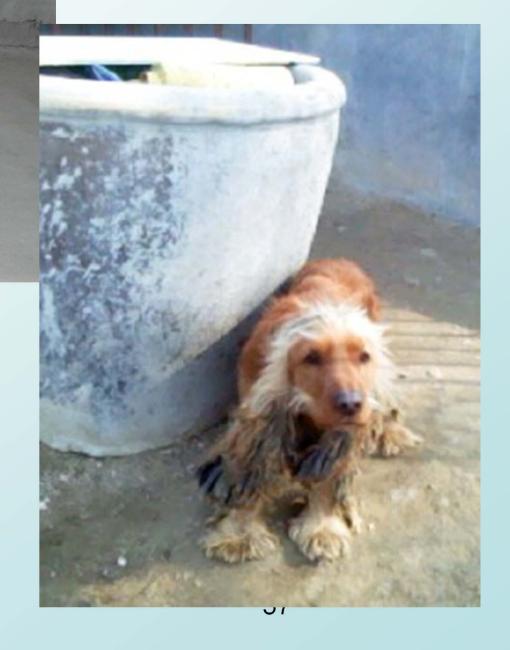

# Abandoned dogs

### **Abandoned dogs**

The greatness of a nation and its moral progress can be judged by the way its animals are treated.

Gandhi

(1869-1948)